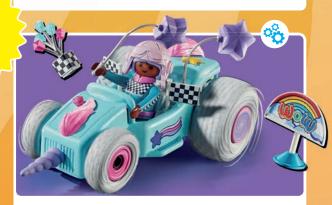

# FAST, DRIVING FUN!

4-10

-0 Exciting races, wild obstacle courses, and crazy stunts - the PLAYMOBIL Funstars are on the loose! Four funny and courageous daredevils transform your room into a race track with their fast karts and lightning-fast driving Manoeuvres, where you set the rules! The highlight: Each kart has a pullback motor that adds a lot of speed to the game!