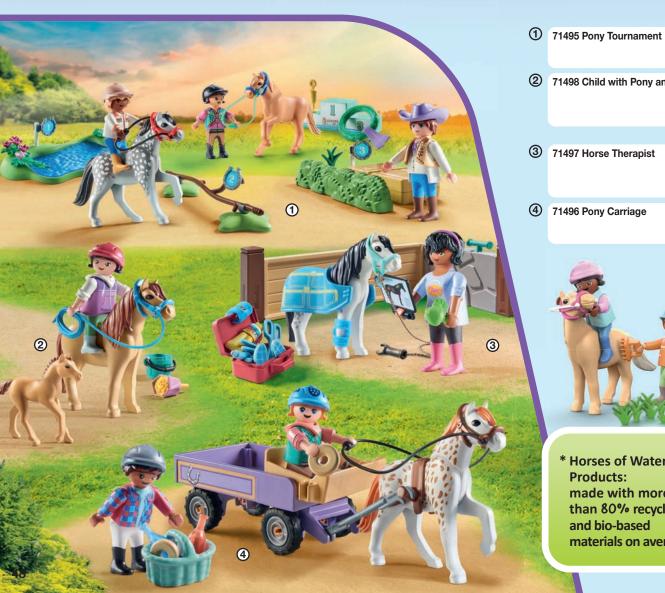

HORSES

WE LOVE OUR POU

4-10

7

- 2 71498 Child with Pony and Foal
- 3 71497 Horse Therapist

(4) 71496 Pony Carriage

\* Horses of Waterfall **Products:** made with more than 80% recycled and bio-based materials on average