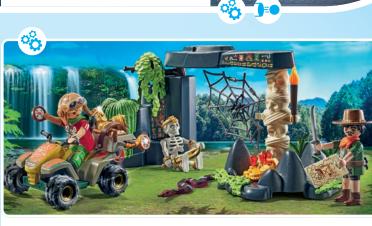

# A TURBULENT DAY ON THE FARM!

It's really busy on the organic farm today! It's not easy to keep track of everything, is it? How are you doing? Here you can test whether your eagle eyes really don't miss anything!

#### **CAN YOU FIND THE ANSWER?**

1. The beekeeper is proud of her busy honey bees! How many jars of honey could she extract from the hive?

2. A rabbit has escaped and made itself at home far away from the hutch! Can you find it?

**3.** There are lots of sheep on the farm - but exactly how many? Count them all!

4. The farmyard dog and a cat seem to have got into a fight. Can you find the two squabblers?

**5.** Who does the farmer's wife startle out of a cosy nap?

**6.** The young shepherd is looking for his dog, who was last seen near the jam stall, but then he ran off. Where is he? Follow his trail!

**6. WITH THE BEEKEEPER** 