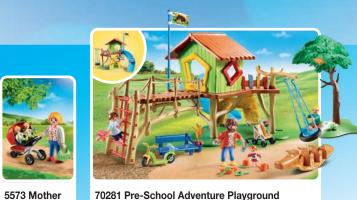

#### Another exciting day in the large school from PLAYMOBIL!

In the modern school building, everyone can help students fulfil their potential. In addition to the classic school subjects, there are also exciting new subjects on the timetable. You can work up a sweat during sports lessons or in the playground, and there are delicious snacks on offer in the lunch kiosk. After an exciting day at school, the bus takes all the children home safely.

70281 Pre-School Adventure Playground

71327 Large School

with Twin Stroller

71332 Traffic Education

71333 Lunch Kiosk

playmobil

Ser.

**71330 Virtual Classroom** 2 x AAA batteries required.

17

71331 Meteorology Class

71329 City School Bus

71328 Sports Hall

Puzzle page

my fre An exciting day in myLife