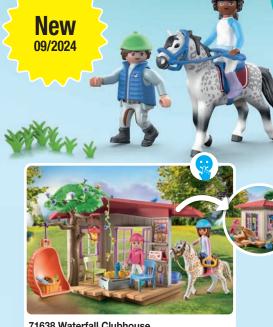

#### **Fun and Friendship** with Horses

Are you ready for even more exciting horse moments? No problem, two new horses that can be combed and groomed and a secret clubhouse are waiting for you!

71638 Waterfall Clubhouse

71637 Modern Riding arena

Let's act more resp.

elissons plus durable

71639 Ellie with Horse

71641 Tournament Rider

71640 Horse Creativity Salon