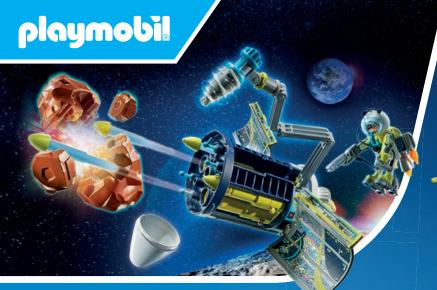

2 71295 Photographer with Zebras

3 71294 Elephant at the Waterhole

**Riddle question** 

Where has the **Palmer family** been on mission?

WILTOPIA 4-10

The Palmer's expedition continues! The destination: the African Serengeti!

medical help where necessary.

With their specially selected equipment, they are well-prepared for every situation. On their long journeys through the savannah, they experience wild animals in their natural habitat and give them