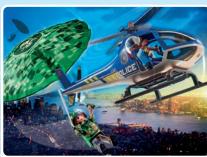

71147 Tactical Unit - Multi-Terrain Quad

71146 Tactical Unit - Figure Set

71149 Tactical Unit - Twin-Prop Helicopter 2 x AAA batteries required.

**71144 Tactical Unit - All-Terrain Vehicle** 1 x AAA battery required.