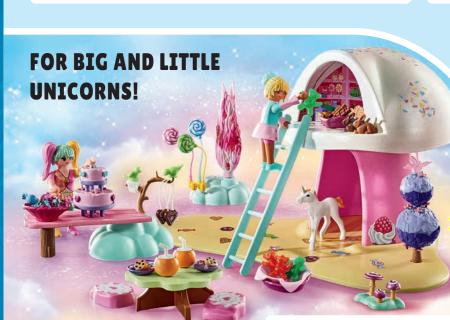

## Dreamy Adventures Await!

High up in the clouds, above the endless expanses of the Magical Realm, hovers the Rainbow Castle.

It is home to the good-natured rainbow princesses. The princesses, along with sisters Talissia and Nelia, will one day be queens of the cloud kingdom - but until then, they have made it their mission to help and do good for as many magical and nonmagical inhabitants as possible. Will you help them?

# 

**71359 Rainbow Castle in the Clouds** 3 x AAA batteries required.

**Colouring picture** 

71361 Pegasus with Rainbow in the Clouds

71364 Princess with Spinning Top

71363 Trip with Pegasus Foals in the Clouds