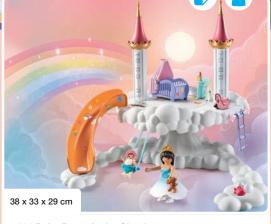

## Dreamy Adventures Await!

High up in the clouds, above the endless expanses of the Magical Realm, hovers the Rainbow Castle.

It is home to the good-natured rainbow princesses. The princesses, along with sisters Talissia and Nelia, will one day be queens of the cloud kingdom - but until then, they have made it their mission to help and do good for as many magical and nonmagical inhabitants as possible. Will you help them?

# 

**71359 Rainbow Castle in the Clouds** 3 x AAA batteries required.

**Colouring picture** 

71361 Pegasus with Rainbow in the Clouds

71364 Princess with Spinning Top

71363 Trip with Pegasus Foals in the Clouds