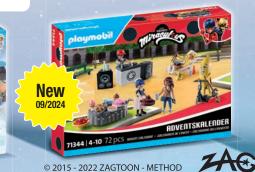

# ADVENT CALENDARS

**PLAYMOBIL** Advent calendars with 24 doors,

waiting for Christmas is really fun!

New 09/2024

70297 JUNIOR Advent Calendar: Snowy Christmas

71345 Advent Calendar: **Christmas Sleigh Ride** 

71344 Advent Calendar: Miraculous: Picnic in Paris

71347 Advent Calendar: Police Museum Theft

71472 Advent Calendar:

Trip to the Christmas Market

71543 Asterix: Roman Chariot

playmobil

71546 Asterix: Prolix