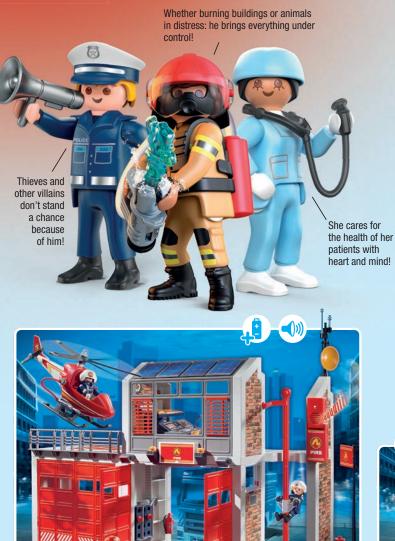

## **HEROES AT WORK!**

Nothing runs in Playmo City without them: the police, fire department and hospital teams work around the clock to ensure order and safety. Together they master every situation, no matter how dicey. Problems? They are there for the brave emergency services to solve!

61 x 21 x 36 cm

**9462 Fire Station** 2 x AAA batteries required.

**9463 Fire Ladder Unit** 2 x AAA batteries required.

71467 Firefighting Mission: Animal Rescue

71466 Fire Motorcycle & Oil Spill 71 Incident 71

#### **URGENT CALL FOR THE EMERGENCY SERVICES**

The Tactial Unit is always called when the PLAYMOBIL police request additional support. This themed world contains everything that little junior police officers need for a successful mission.

71147 Tactical Unit - Multi-Terrain Quad

71146 Tactical Unit - Figure Set

71149 Tactical Unit - Twin-Prop Helicopter 2 x AAA batteries required.

**71144 Tactical Unit - All-Terrain Vehicle** 1 x AAA battery required.

**71202 Ambulance with Lights & Sound** 3 x AAA batteries required.

71205 Rescue Motorcycle with Flashing Light Batteries included.

71244 Medical Team

71204 Medical Team with Rescue Cart

4-10

Patients are in the best of hands in the modern and fully equipped hospital.

71400 My Figures: Rescue Team

71203 Medical Helicopter

Welcome to the busy world of city cleaning! The team are out to keep our urban living spaces clean and fresh. They work tirelessly to clear the streets of dirt and debris, while street sweepers and glass recycling trucks keep our city tidy.