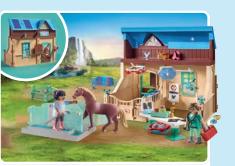

#### Fun and friendship with the horses

Five horse friends, Amelia, Isabella, Zoe, Ellie and Ben, welcome you to Waterfall Ranch! Waterfall Ranch is the perfect place to care for and train their beloved horses, Whisper, Lioness, Blaze, Sawdust and Achilles.

The gang spends every free minute with their horses and visit the ranch as often as they can. There is always an exciting adventure waiting for you here! Explore the beautiful Waterfall region with them!

\*Horses of Waterfall Products: made with more than 80% recycled and bio-based materials on average

71353 Horse Stall with Amelia and Whisper

et's act more resp

sissons plus durable

-

71354 Washing Station with Isabella and Lioness

71352 Riding Therapy and Veterinary Practice

71355 Jumping Arena with Zoe and Blaze

71358 Feeding Time with Ellie and Sawdust

71351 Waterfall Ranch

**71357 Farrier Ben and Archilles** Batteries included.

Watch it on YouTube