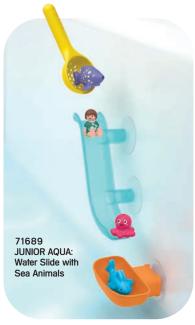

**PLAYMOBIL JUNIOR** also offers the youngest children between the **ages of 1 and 4** their first role-playing experiences with toddler-friendly stacking, puzzle and sorting fun.