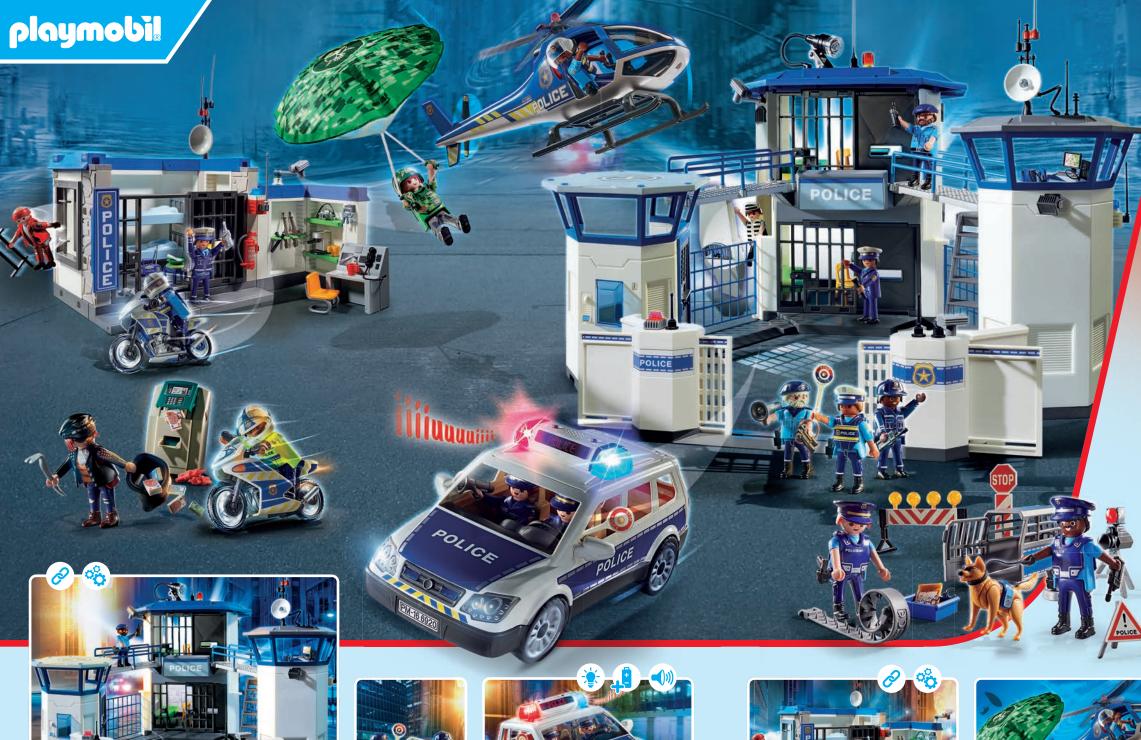

# ACT!ONHEROES

4-10

**Emergency** call at the command centre

**70066 Porsche 911 Carrera 4S Police Car** 4 x AAA batteries required.

6924 Police Roadblock

70572 Bank Robber Chase

6919 Police Headquarters with Prison Cell

**6920 Squad Car with Lights and Sound** 1 x AAA battery required. 70669 Police Figure Set

70568 Prison Escape with Motorcycle

70569 Police Parachute Search