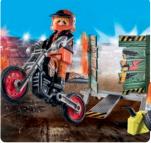

71040 Beach Patrol Quad

71092 Police Quad

71528 Forklift Truck with Cargo

71429 Towing Service Batteries included.

5

71430 Rally Car

71399 My Figures: Stunt Show

**71397 Bluetooth RC Module Set** 4 x AA batteries required. 1 x 9V battery required. RC unit, to be used with all compatible PLAYMOBIL vehicles. Color of Carlos