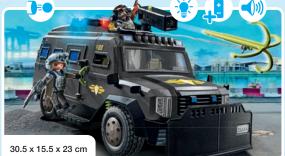

#### **URGENT CALL FOR THE EMERGENCY SERVICES**

The Tactial Unit is always called when the PLAYMOBIL police request additional support. This themed world contains everything that little junior police officers need for a successful mission.

71147 Tactical Unit - Multi-Terrain Quad

71146 Tactical Unit - Figure Set

71149 Tactical Unit - Twin-Prop Helicopter 2 x AAA batteries required.

**71144 Tactical Unit - All-Terrain Vehicle** 1 x AAA battery required.