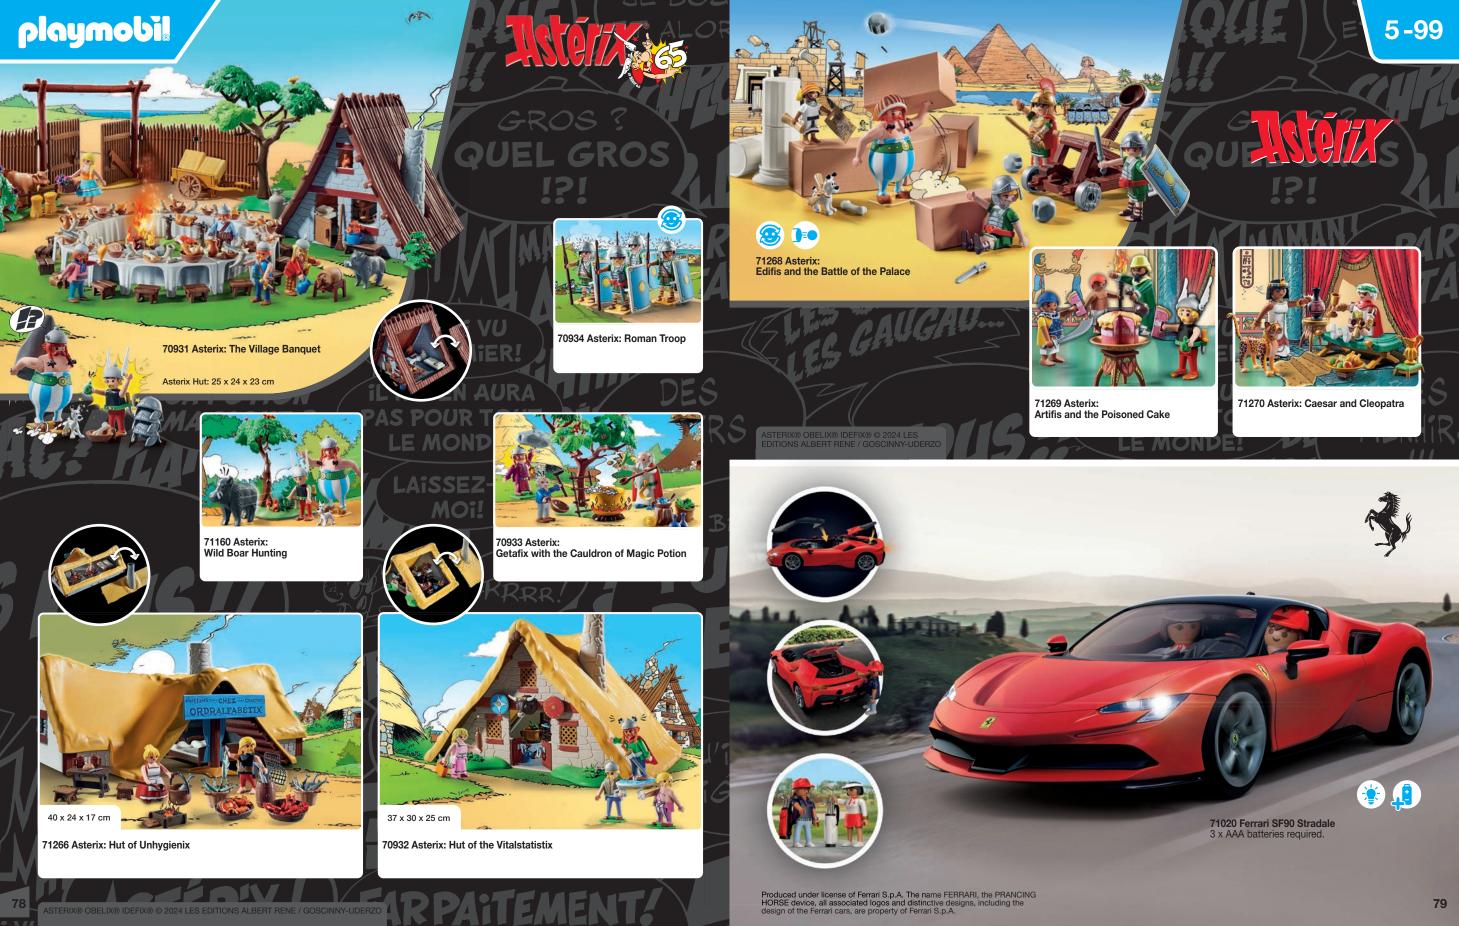

5-99

PLAYMOBIL AND ASTERIX CELEBRATE THEIR ANNIVERSARIES TOGETHER IN 2024!

• Great detailed sets from the world of Asterix and Obelix brought into PLAYMOBIL! • Selected characters from the famous comics to collect! • A special Collector's item to celebrate PLAYMOBIL 50th and Asterix 65th anniversaries!

71544 Asterix: Tragicomix and Panacea

71545 Asterix:

Huevos y Bacon and Pepe

71548 Asterix: Boneywasawarriorwayayix

71348 Advent Calendar: Christmas Under the Rainbow

71636 Advent Calendar: Pirates

71346 Advent Calendar Novelmore: Battle in the Snow