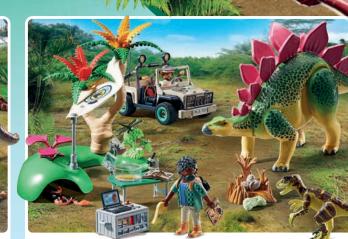

# ON THE TRAIL OF THE DINOSAURS

Noah and his friends have discovered a hidden world of dinosaurs!

Join them on an expedition to explore exciting herbivores and carnivores!

\* Dino Products: made with more than 80% recycled and bio-based materials on average

71524 T-Rex Trace and Tracker

A DOLLAR

71523 Research Camp with Dinos

at's act more n

s plus dura

Includes dinosaur knowledge cards for collecting! 4-10

71527 Excavation Site with Dinosaur Skeleton

71525 Observatory for Dimorphodon

71526 Stegosaurus Nest with Egg Thief

71419 Battle with the Giant Octopus

71418 Pirate Vessel

71420 Treasure Hunt

71421 Cannon

Master

71531 Skull Island

71530 Pirate Galleon