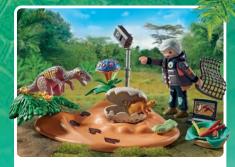

# ON THE TRAIL OF THE DINOSAURS

Noah and his friends have discovered a hidden world of dinosaurs!

Join them on an expedition to explore exciting herbivores and carnivores!

\* Dino Products: made with more than 80% recycled and bio-based materials on average

71524 T-Rex Trace and Tracker

A DOLLAR

71523 Research Camp with Dinos

at's act more n

s plus dura

Includes dinosaur knowledge cards for collecting! 4-10

71527 Excavation Site with Dinosaur Skeleton

71525 Observatory for Dimorphodon

71526 Stegosaurus Nest with Egg Thief

71419 Battle with the Giant Octopus

71418 Pirate Vessel

71420 Treasure Hunt

71421 Cannon

Master

71531 Skull Island

71530 Pirate Galleon