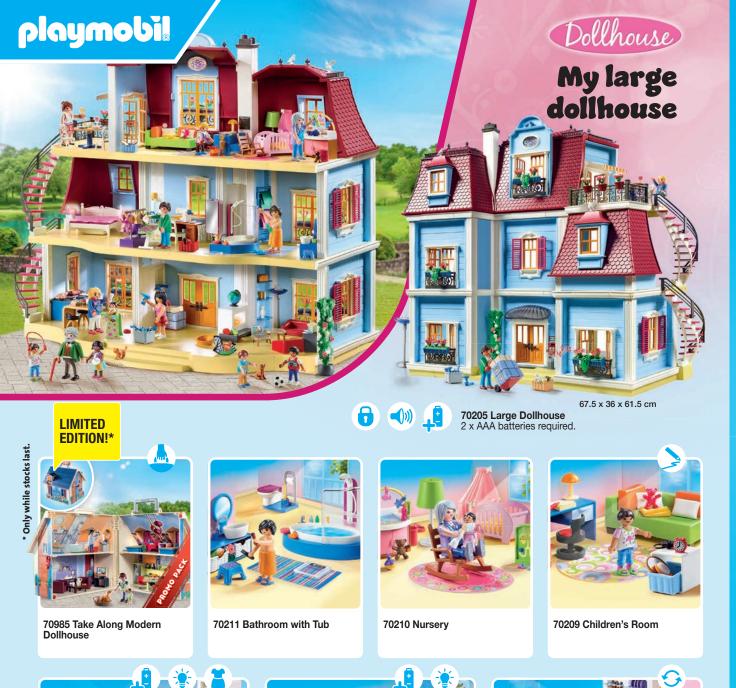

# my j ;; Welcome Home!

Step inside the new, modern home. Immerse yourself in the colourful family life in the large house!

D

71608 Kitchen with Dining Place

58 x 36.5 x 35.5 cm

71607 Living House with Winter Garden

71609 Sleeping Room with Baby Play Corner

71612 Teen with Pet

71613 Grandparents with Baby

71610 Children's Room