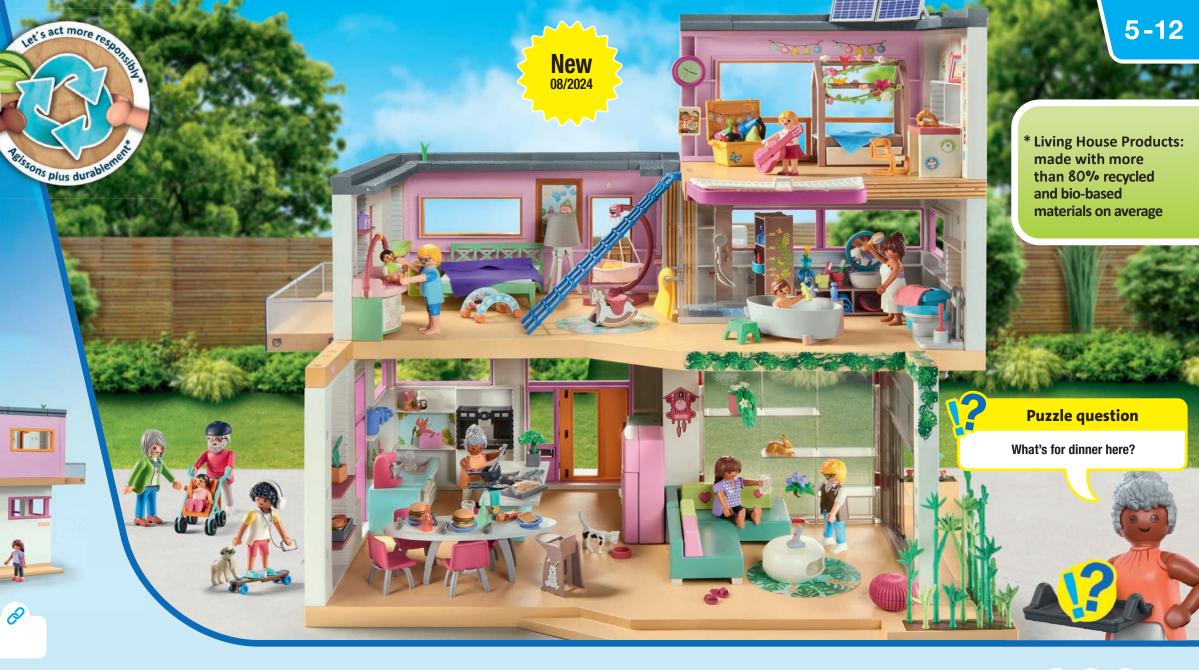

# my j ;; Welcome Home!

Step inside the new, modern home. Immerse yourself in the colourful family life in the large house!

D

71608 Kitchen with Dining Place

58 x 36.5 x 35.5 cm

71607 Living House with Winter Garden

71609 Sleeping Room with Baby Play Corner

71612 Teen with Pet

71613 Grandparents with Baby

71610 Children's Room