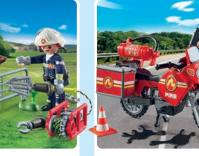

61 x 21 x 36 cm

**9462 Fire Station** 2 x AAA batteries required.

**9463 Fire Ladder Unit** 2 x AAA batteries required.

71467 Firefighting Mission: Animal Rescue

71466 Fire Motorcycle & Oil Spill 71 Incident 71

71468 My Figures: Fire Rescue