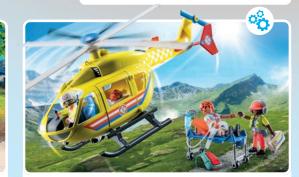

Write down the letter for the shortest route!

71618 MRI with patient

71617 Orthopaedics

71619 Paediatrician and Patient with Teddy Bear

71615 Modern Hospital

71616 Maternity Ward

71245 Paramedic with Patient

**71202 Ambulance with Lights & Sound** 3 x AAA batteries required.

71205 Rescue Motorcycle with Flashing Light Batteries included.

71244 Medical Team

71204 Medical Team with Rescue Cart

4-10

Patients are in the best of hands in the modern and fully equipped hospital.

71400 My Figures: Rescue Team

71203 Medical Helicopter

Welcome to the busy world of city cleaning! The team are out to keep our urban living spaces clean and fresh. They work tirelessly to clear the streets of dirt and debris, while street sweepers and glass recycling trucks keep our city tidy.