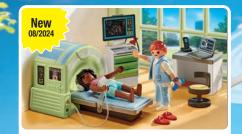

Write down the letter for the shortest route!

71618 MRI with patient

71617 Orthopaedics

71619 Paediatrician and Patient with Teddy Bear

71615 Modern Hospital

71616 Maternity Ward

71245 Paramedic with Patient