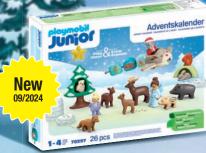

# ADVENT CALENDARS

**PLAYMOBIL** Advent calendars with 24 doors,

waiting for Christmas is really fun!

New 09/2024

70297 JUNIOR Advent Calendar: Snowy Christmas

71345 Advent Calendar: **Christmas Sleigh Ride** 