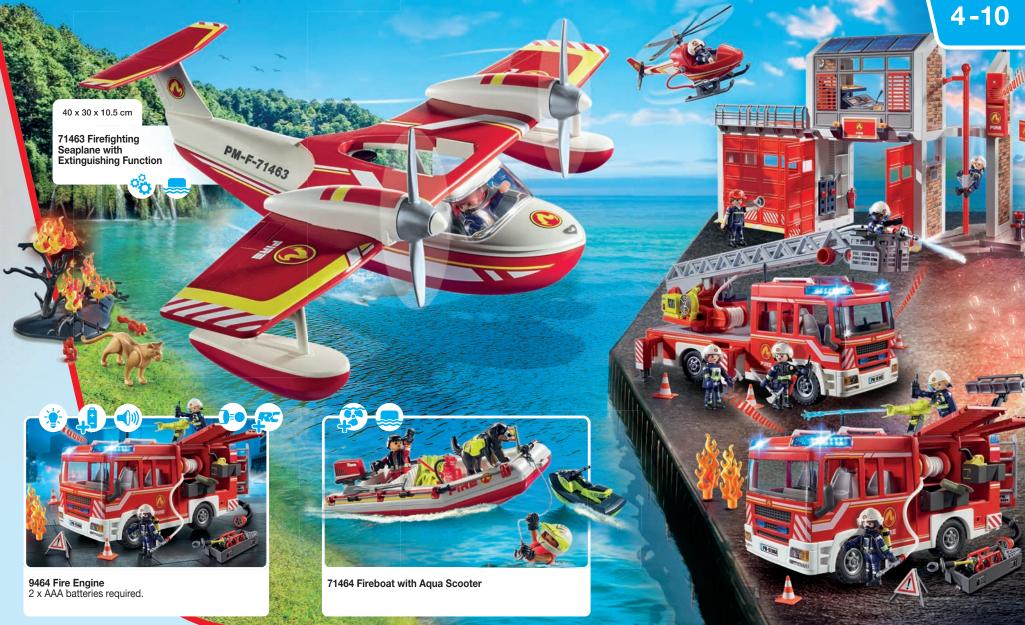

## **HEROES AT WORK!**

Nothing runs in Playmo City without them: the police, fire department and hospital teams work around the clock to ensure order and safety. Together they master every situation, no matter how dicey. Problems? They are there for the brave emergency services to solve!

61 x 21 x 36 cm

**9462 Fire Station** 2 x AAA batteries required.

**9463 Fire Ladder Unit** 2 x AAA batteries required.

71467 Firefighting Mission: Animal Rescue

71466 Fire Motorcycle & Oil Spill 71 Incident 71