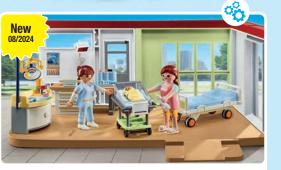

Write down the letter for the shortest route!

71618 MRI with patient

71617 Orthopaedics

71619 Paediatrician and Patient with Teddy Bear

71615 Modern Hospital

71616 Maternity Ward

71245 Paramedic with Patient

**71202 Ambulance with Lights & Sound** 3 x AAA batteries required.

71205 Rescue Motorcycle with Flashing Light Batteries included.

71244 Medical Team

71204 Medical Team with Rescue Cart

4-10

Patients are in the best of hands in the modern and fully equipped hospital.