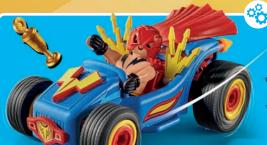

 $\sim$ 

**All Funstars vehicles** with pull-back motor!

71632 Racing Kart: Wrestler

The unicorn racer

She makes quite an impression

with her flowing unicorn hair!

71634 Racing Kart: Pizza Chef

With cheese and salami on the bonnet, he really heats up the audience!

71633 Racing Kart: Professor

71635 Racing Kart: Unicorn