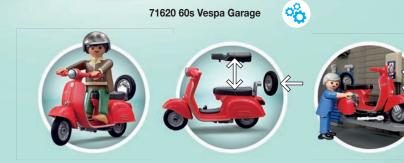

PLAYMOBIL meets Vespa: Let the Ride Begin in August 2024!

Vespa® Ulliciai License owned by Piaggio & C.

COADOL®

**New** 08/2024

**The PLAYMOBIL Vespa adventures await:** Bring home your favourite PLAYMOBIL Vespa with its iconic look!

71621 1969 Vespa 150 Sprint Veloce, Light Green

71622 1969 Vespa 150 Sprint Veloce, Blue

5-99

Official Licensed Product

"Mercedes-Benz", the three-pointed star in a ring, and the design of the enclosed product are the intellectual property of Mercedes-Benz Group AG. They are used by geobra Brandstätter Stiftung & Co. KG under license.