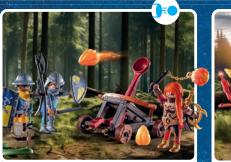

# NOVELMORE

New 09/2024

The young **Prince Arwynn** becomes ruler of Dragonclaw Castle! Together with his knights, he starts a dragon brigade, to protect him against the evil Ember Knights.

71642 Arwynn's Castle

71645 Amoured Guard

71644 Dragon Combat

11

Would you recognise Zira and her dragon in the dark? Which one is the correct dragon shadow?

**3 WODAHS :NOITUJOS** 

71643 Burnham Raider's Battle Wagon

Dragons in the shadows

#### HEROIC BATTLES!

Prince Arwynn discovers a hidden knight's tower in the forests of Novelmore. Here, the blacksmith Henryk and his dragon Levi guard a magical fire that uses gold and rare dragonstone to forge powerful weapons.