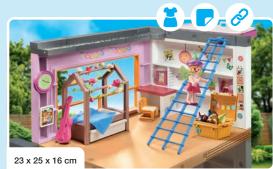

# my j ;; Welcome Home!

Step inside the new, modern home. Immerse yourself in the colourful family life in the large house!

D

71608 Kitchen with Dining Place

58 x 36.5 x 35.5 cm

71607 Living House with Winter Garden

71609 Sleeping Room with Baby Play Corner

71612 Teen with Pet

71613 Grandparents with Baby

71610 Children's Room