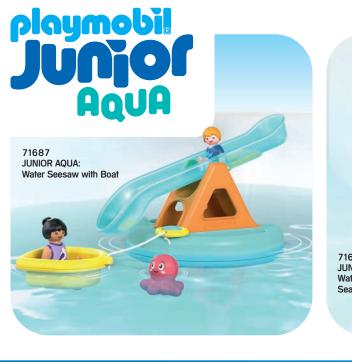

**PLAYMOBIL JUNIOR** also offers the youngest children between the **ages of 1 and 4** their first role-playing experiences with toddler-friendly stacking, puzzle and sorting fun.