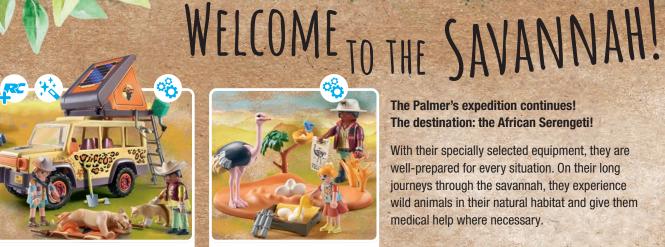

2 71295 Photographer with Zebras

3 71294 Elephant at the Waterhole

**Riddle question** 

Where has the **Palmer family** been on mission?

WILTOPIA 4-10

The Palmer's expedition continues! The destination: the African Serengeti!

medical help where necessary.

With their specially selected equipment, they are well-prepared for every situation. On their long journeys through the savannah, they experience wild animals in their natural habitat and give them