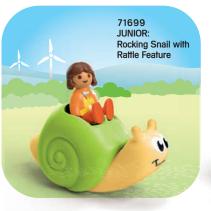

**PLAYMOBIL JUNIOR** also offers the youngest children between the **ages of 1 and 4** their first role-playing experiences with toddler-friendly stacking, puzzle and sorting fun.