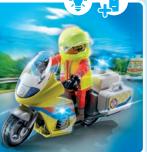

**71202 Ambulance with Lights & Sound** 3 x AAA batteries required.

71205 Rescue Motorcycle with Flashing Light Batteries included.

71244 Medical Team

71204 Medical Team with Rescue Cart

4-10

Patients are in the best of hands in the modern and fully equipped hospital.