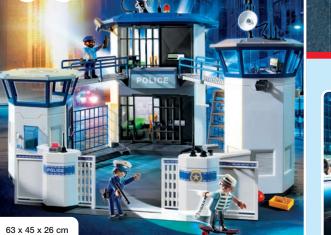

**6920 Squad Car with Lights and Sound** 1 x AAA battery required. 70669 Police Figure Set

70568 Prison Escape with Motorcycle

70569 Police Parachute Search