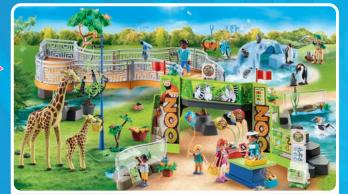

and YouTube Kids

5-12

GDAY The exploring Palmer family continue their world tour and discover extraordinary animals in Australia.

Let's act more n

plus d

ŏ

71625 Wombat Shelter

1 71623 Reef Exploration

71627 Spider Rocks

FROM

71624 Australian Wildlife

\*\* that's how you say "good day" in Australia

New

08/2024

71293 Rescue All-Terrain Vehicle

71296 Ostrich Nest

2 71295 Photographer with Zebras

3 71294 Elephant at the Waterhole

**Riddle question** 

Where has the **Palmer family** been on mission?

WILTOPIA 4-10

The Palmer's expedition continues! The destination: the African Serengeti!

medical help where necessary.

With their specially selected equipment, they are well-prepared for every situation. On their long journeys through the savannah, they experience wild animals in their natural habitat and give them