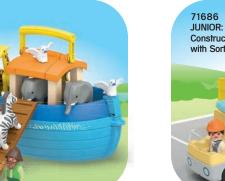

**PLAYMOBIL JUNIOR** also offers the youngest children between the **ages of 1 and 4** their first role-playing experiences with toddler-friendly stacking, puzzle and sorting fun.