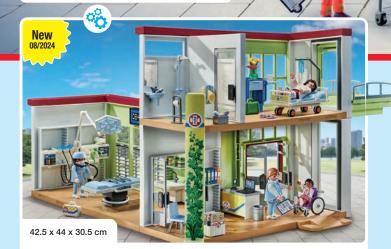

Write down the letter for the shortest route!

71618 MRI with patient

71617 Orthopaedics

71619 Paediatrician and Patient with Teddy Bear

71615 Modern Hospital

71616 Maternity Ward

71245 Paramedic with Patient

**71202 Ambulance with Lights & Sound** 3 x AAA batteries required.

71205 Rescue Motorcycle with Flashing Light Batteries included.

71244 Medical Team

71204 Medical Team with Rescue Cart

4-10

Patients are in the best of hands in the modern and fully equipped hospital.