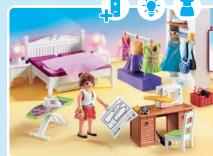

# my j ;; Welcome Home!

Step inside the new, modern home. Immerse yourself in the colourful family life in the large house!

D

71608 Kitchen with Dining Place

58 x 36.5 x 35.5 cm

71607 Living House with Winter Garden

71609 Sleeping Room with Baby Play Corner

71612 Teen with Pet

71613 Grandparents with Baby

71610 Children's Room