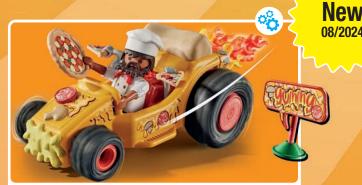

 $\sim$ 

**All Funstars vehicles** with pull-back motor!

71632 Racing Kart: Wrestler

The unicorn racer

She makes quite an impression

with her flowing unicorn hair!

71634 Racing Kart: Pizza Chef

With cheese and salami on the bonnet, he really heats up the audience!