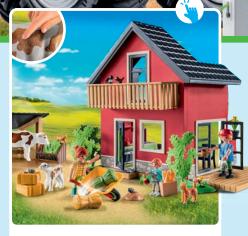

# my j ;; Welcome Home!

Step inside the new, modern home. Immerse yourself in the colourful family life in the large house!

D

71608 Kitchen with Dining Place

58 x 36.5 x 35.5 cm

71607 Living House with Winter Garden

71609 Sleeping Room with Baby Play Corner

71612 Teen with Pet

71613 Grandparents with Baby

71610 Children's Room