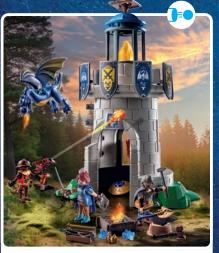

#### HEROIC BATTLES!

Prince Arwynn discovers a hidden knight's tower in the forests of Novelmore. Here, the blacksmith Henryk and his dragon Levi guard a magical fire that uses gold and rare dragonstone to forge powerful weapons.

71485 Roadside Ambush

71483 Knight's Tower with Blacksmith and Dragon

64

71487 My Figures: Knights of Novelmore

71484 Transport Robbery

70671 Novelmore Knights Set

70672 Burnham Raiders Set

71211 Novelmore - Dario's Glider