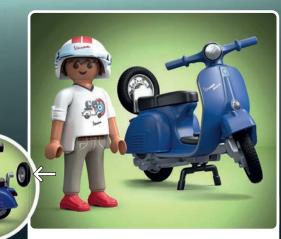

PLAYMOBIL meets Vespa: Let the Ride Begin in August 2024!

Vespa® Ulliciai License owned by Piaggio & C.

COADOL®

**New** 08/2024

**The PLAYMOBIL Vespa adventures await:** Bring home your favourite PLAYMOBIL Vespa with its iconic look!

71621 1969 Vespa 150 Sprint Veloce, Light Green

71622 1969 Vespa 150 Sprint Veloce, Blue

5-99

Official Licensed Product

"Mercedes-Benz", the three-pointed star in a ring, and the design of the enclosed product are the intellectual property of Mercedes-Benz Group AG. They are used by geobra Brandstätter Stiftung & Co. KG under license.