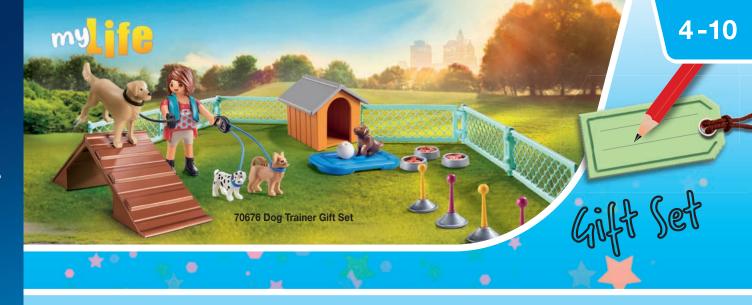

# my j ;; Welcome Home!

Step inside the new, modern home. Immerse yourself in the colourful family life in the large house!

D

71608 Kitchen with Dining Place

58 x 36.5 x 35.5 cm

71607 Living House with Winter Garden

71609 Sleeping Room with Baby Play Corner

71612 Teen with Pet

71613 Grandparents with Baby

71610 Children's Room