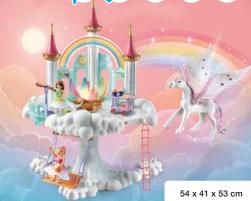

## Dreamy Adventures Await!

High up in the clouds, above the endless expanses of the Magical Realm, hovers the Rainbow Castle.

It is home to the good-natured rainbow princesses. The princesses, along with sisters Talissia and Nelia, will one day be queens of the cloud kingdom - but until then, they have made it their mission to help and do good for as many magical and nonmagical inhabitants as possible. Will you help them?

# 

**71359 Rainbow Castle in the Clouds** 3 x AAA batteries required.

**Colouring picture** 

71361 Pegasus with Rainbow in the Clouds

71364 Princess with Spinning Top

71363 Trip with Pegasus Foals in the Clouds