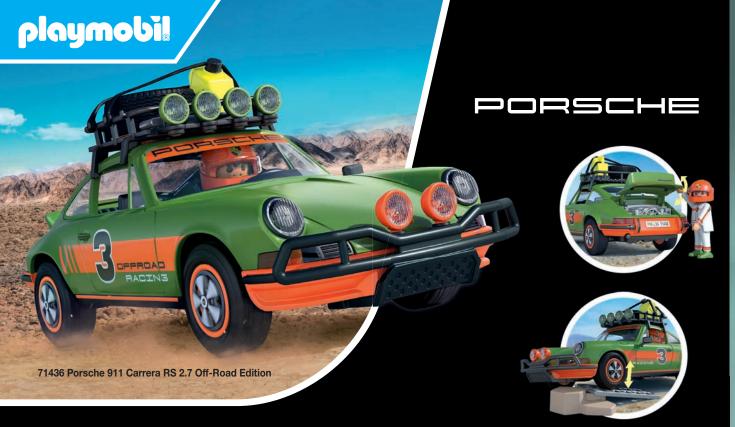

and address as a same

🗩 😵 🖪

**70765 Porsche Mission E** 4 x AAA batteries required for lights, 3 x AAA batteries required for remote control.

Porsche, the Porsche shield and the distinctive design of
Porsche cars are trademarks and trade dress of Porsche AG.
Permission granted.