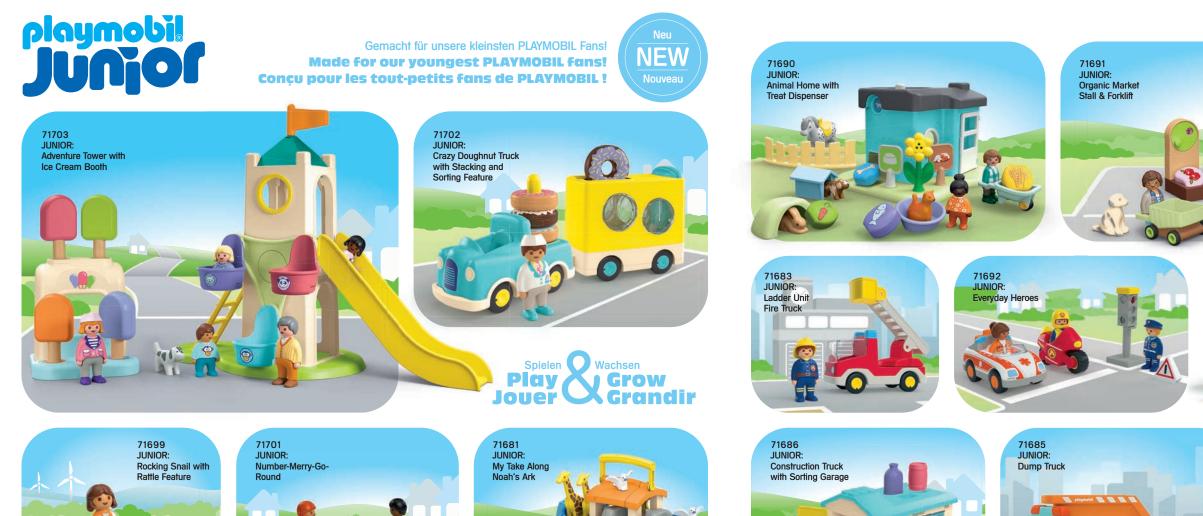

**PLAYMOBIL JUNIOR** also offers the youngest children between the **ages of 1 and 4** their first role-playing experiences with toddler-friendly stacking, puzzle and sorting fun.

#### PLAYMOBIL JUNIOR: New and made from > 90 % plant-based plastic

At the beginning of 2024, PLAYMOBIL was the first mayor toy manufacturer worldwide to switch the production of all products for small children to plant-based materials<sup>\*</sup>. Under the new brand name PLAYMOBIL JUNIOR, play sets for children aged 1-4 years are made with materials from at least 90% plastics that can be recycled in accordance with the mass balance approach used in the circular economy and in accordance with the ISCC 208 standard, that are left over from food or paper production. For the PLAYMOBIL JUNIOR packaging, we use at least 90% recycled cardboard and 100% recycled paper for PLAYMOBIL JUNIOR packaging and avoid plastic wherever possible.