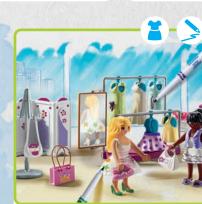

#### Colour Your PLAYMOBIL World the Way You Like It!

With the washable markers, design your figures and accessories however you like and wash them off to design again and again.

71376 PLAYMOBIL Color: Hot Rod

71517 PLAYMOBIL Color:

71377 PLAYMOBIL Color:

71514 PLAYMOBIL Color:

Dog Salon

Motorbike

Dog Training

71373 PLAYMOBIL Color: Dressing Room

71372 PLAYMOBIL Color: Fashion Boutique

©2024 Crayola Official Licensed Product

5-12

EASY TO WASH FROM ...

CLOTHES

WALLS

°°\/≡¶

HANDS

**Fashion Show Designer** 