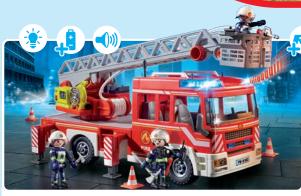

61 x 21 x 36 cm

**9462 Fire Station** 2 x AAA batteries required.

**9463 Fire Ladder Unit** 2 x AAA batteries required.

71467 Firefighting Mission: Animal Rescue

71466 Fire Motorcycle & Oil Spill 71 Incident 71