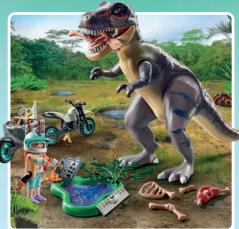

# ON THE TRAIL OF THE DINOSAURS

Noah and his friends have discovered a hidden world of dinosaurs!

Join them on an expedition to explore exciting herbivores and carnivores!

\* Dino Products: made with more than 80% recycled and bio-based materials on average

71524 T-Rex Trace and Tracker

A DOLLAR

71523 Research Camp with Dinos

at's act more n

s plus dura

Includes dinosaur knowledge cards for collecting! 4-10

71527 Excavation Site with Dinosaur Skeleton

71525 Observatory for Dimorphodon

71526 Stegosaurus Nest with Egg Thief

71419 Battle with the Giant Octopus

71418 Pirate Vessel

71420 Treasure Hunt

71421 Cannon

Master

71531 Skull Island

71530 Pirate Galleon