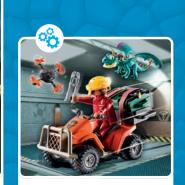

#### **URGENT CALL FOR THE EMERGENCY SERVICES**

The Tactial Unit is always called when the PLAYMOBIL police request additional support. This themed world contains everything that little junior police officers need for a successful mission.

71147 Tactical Unit - Multi-Terrain Quad

71146 Tactical Unit - Figure Set

71149 Tactical Unit - Twin-Prop Helicopter 2 x AAA batteries required.

**71144 Tactical Unit - All-Terrain Vehicle** 1 x AAA battery required.