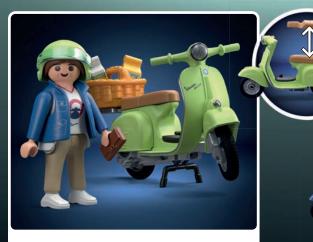

PLAYMOBIL meets Vespa: Let the Ride Begin in August 2024!

Vespa® Ulliciai License owned by Piaggio & C.

COADOL®

**New** 08/2024

**The PLAYMOBIL Vespa adventures await:** Bring home your favourite PLAYMOBIL Vespa with its iconic look!

71621 1969 Vespa 150 Sprint Veloce, Light Green

71622 1969 Vespa 150 Sprint Veloce, Blue

5-99

Official Licensed Product

"Mercedes-Benz", the three-pointed star in a ring, and the design of the enclosed product are the intellectual property of Mercedes-Benz Group AG. They are used by geobra Brandstätter Stiftung & Co. KG under license.