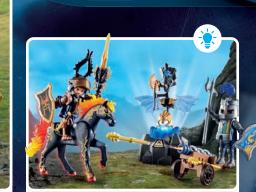

The professor With jet propulsion he provides sensational moments!

The wrestler The good-humoured muscleman drives away from everyone!

# FAST, DRIVING FUN!

4-10

-0 Exciting races, wild obstacle courses, and crazy stunts - the PLAYMOBIL Funstars are on the loose! Four funny and courageous daredevils transform your room into a race track with their fast karts and lightning-fast driving Manoeuvres, where you set the rules! The highlight: Each kart has a pullback motor that adds a lot of speed to the game!

 $\sim$ 

**All Funstars vehicles** with pull-back motor!

71632 Racing Kart: Wrestler

The unicorn racer

She makes quite an impression

with her flowing unicorn hair!

71634 Racing Kart: Pizza Chef

With cheese and salami on the bonnet, he really heats up the audience!

71633 Racing Kart: Professor

71635 Racing Kart: Unicorn