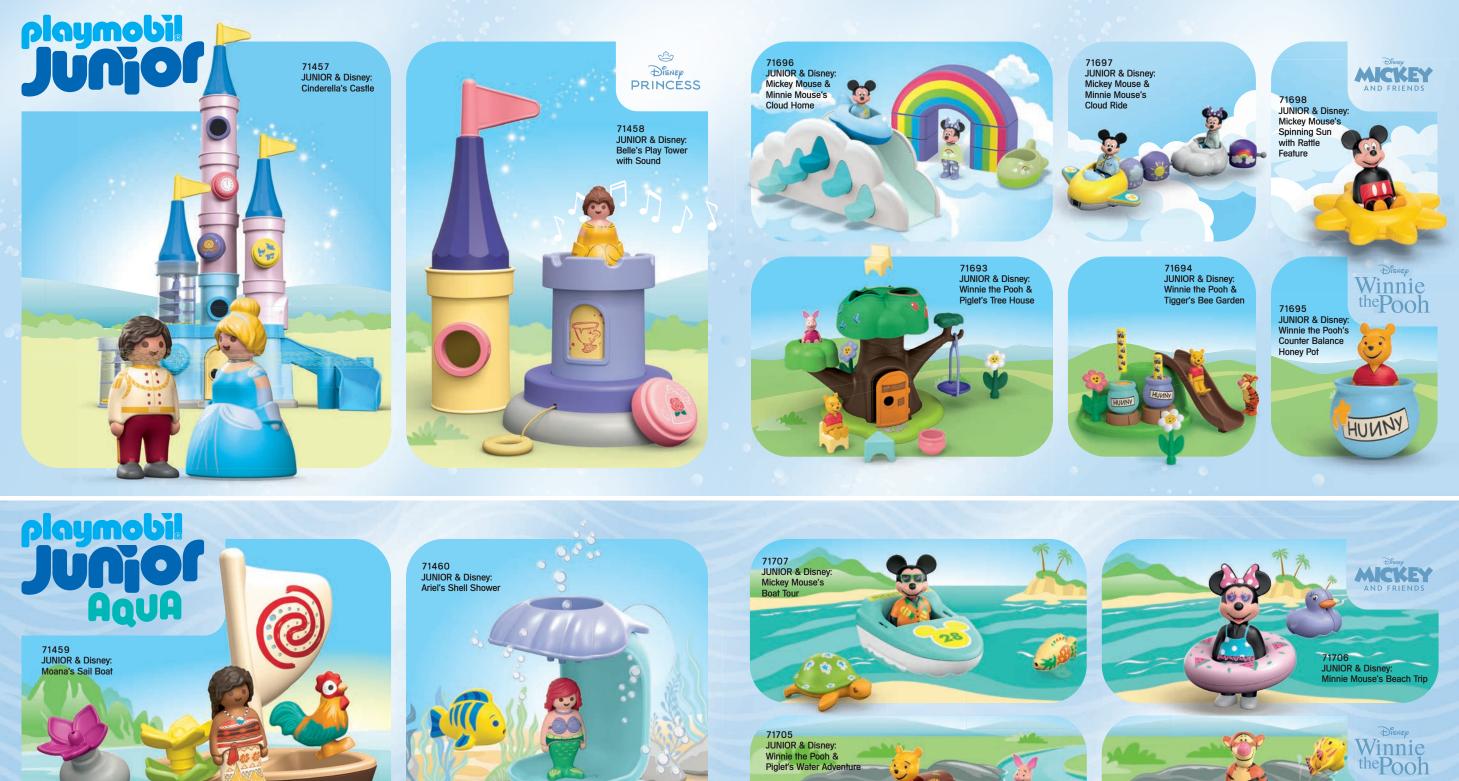

**PLAYMOBIL JUNIOR** also offers the youngest children between the **ages of 1 and 4** their first role-playing experiences with toddler-friendly stacking, puzzle and sorting fun.

1-4 JAHRE YEARS ANS

10

©Disney ©Disney

11

71704

1-4 JAHRE YEARS ANS JUNIOR & Disney: Tigger's Rubber Boat Ride

71438

JUNIOR & Tinti: