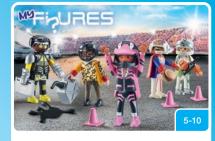

The professor With jet propulsion he provides sensational moments!

The wrestler The good-humoured muscleman drives away from everyone!

# FAST, DRIVING FUN!

4-10

-0 Exciting races, wild obstacle courses, and crazy stunts - the PLAYMOBIL Funstars are on the loose! Four funny and courageous daredevils transform your room into a race track with their fast karts and lightning-fast driving Manoeuvres, where you set the rules! The highlight: Each kart has a pullback motor that adds a lot of speed to the game!

 $\sim$ 

**All Funstars vehicles** with pull-back motor!

71632 Racing Kart: Wrestler

The unicorn racer

She makes quite an impression

with her flowing unicorn hair!

71634 Racing Kart: Pizza Chef

With cheese and salami on the bonnet, he really heats up the audience!

71633 Racing Kart: Professor

71635 Racing Kart: Unicorn