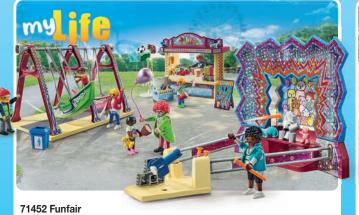

# FAST, DRIVING FUN!

4-10

-0 Exciting races, wild obstacle courses, and crazy stunts - the PLAYMOBIL Funstars are on the loose! Four funny and courageous daredevils transform your room into a race track with their fast karts and lightning-fast driving Manoeuvres, where you set the rules! The highlight: Each kart has a pullback motor that adds a lot of speed to the game!