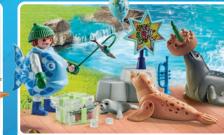

and YouTube Kids

5-12

GDAY The exploring Palmer family continue their world tour and discover extraordinary animals in Australia.

Let's act more n

plus d

ŏ

71625 Wombat Shelter

1 71623 Reef Exploration

71627 Spider Rocks

FROM

71624 Australian Wildlife

\*\* that's how you say "good day" in Australia

New

08/2024

71293 Rescue All-Terrain Vehicle

71296 Ostrich Nest

2 71295 Photographer with Zebras

3 71294 Elephant at the Waterhole

**Riddle question** 

Where has the **Palmer family** been on mission?

WILTOPIA 4-10

The Palmer's expedition continues! The destination: the African Serengeti!

medical help where necessary.

With their specially selected equipment, they are well-prepared for every situation. On their long journeys through the savannah, they experience wild animals in their natural habitat and give them