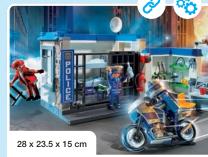

# ACT!ONHEROES

4-10

**Emergency** call at the command centre

**70066 Porsche 911 Carrera 4S Police Car** 4 x AAA batteries required.

6924 Police Roadblock

70572 Bank Robber Chase

6919 Police Headquarters with Prison Cell

**6920 Squad Car with Lights and Sound** 1 x AAA battery required. 70669 Police Figure Set

70568 Prison Escape with Motorcycle

70569 Police Parachute Search