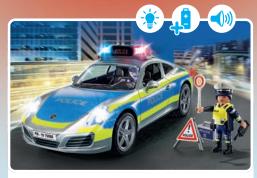

# ACT!ONHEROES

4-10

**Emergency** call at the command centre

**70066 Porsche 911 Carrera 4S Police Car** 4 x AAA batteries required.

6924 Police Roadblock

70572 Bank Robber Chase

6919 Police Headquarters with Prison Cell