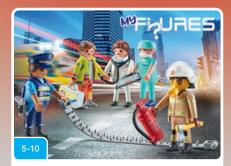

71468 My Figures: Fire Rescue

71400 My Figures: Rescue Team

71203 Medical Helicopter

Welcome to the busy world of city cleaning! The team are out to keep our urban living spaces clean and fresh. They work tirelessly to clear the streets of dirt and debris, while street sweepers and glass recycling trucks keep our city tidy.