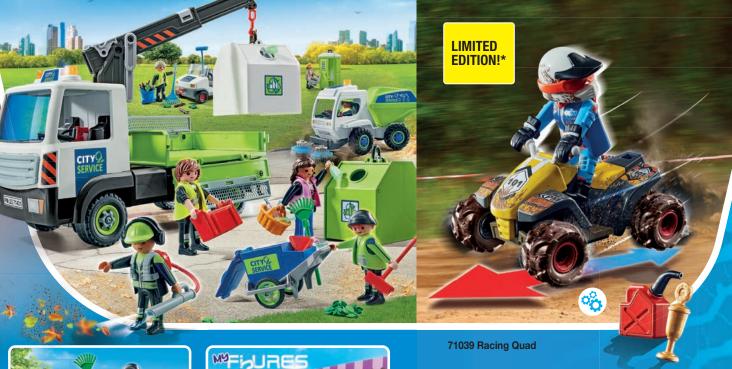

71400 My Figures: Rescue Team

71203 Medical Helicopter

Welcome to the busy world of city cleaning! The team are out to keep our urban living spaces clean and fresh. They work tirelessly to clear the streets of dirt and debris, while street sweepers and glass recycling trucks keep our city tidy.

71435 Portable Toilet

71434 Street Cleaning Team

71431 Glass Recycling Truck with Container

71433 Street Cleaning with E-Vehicle

71432 Road Sweeper

71402 My Figures: Life in the City

a liba

OF OF OF

71040 Beach Patrol Quad

71092 Police Quad

71528 Forklift Truck with Cargo

71429 Towing Service Batteries included.

5

71430 Rally Car

71399 My Figures: Stunt Show

**71397 Bluetooth RC Module Set** 4 x AA batteries required. 1 x 9V battery required. RC unit, to be used with all compatible PLAYMOBIL vehicles. Color of Carlos