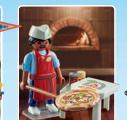

 $\sim$ 

**All Funstars vehicles** with pull-back motor!

71632 Racing Kart: Wrestler

The unicorn racer

She makes quite an impression

with her flowing unicorn hair!

71634 Racing Kart: Pizza Chef

With cheese and salami on the bonnet, he really heats up the audience!