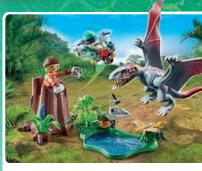

# ON THE TRAIL OF THE DINOSAURS

Noah and his friends have discovered a hidden world of dinosaurs!

Join them on an expedition to explore exciting herbivores and carnivores!

\* Dino Products: made with more than 80% recycled and bio-based materials on average

71524 T-Rex Trace and Tracker

A DOLLAR

71523 Research Camp with Dinos

at's act more n

s plus dura

Includes dinosaur knowledge cards for collecting! 4-10

71527 Excavation Site with Dinosaur Skeleton

71525 Observatory for Dimorphodon