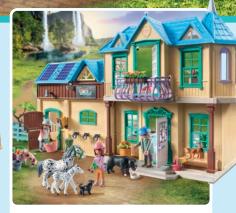

# my j ;; Welcome Home!

Step inside the new, modern home. Immerse yourself in the colourful family life in the large house!

D

71608 Kitchen with Dining Place

58 x 36.5 x 35.5 cm

71607 Living House with Winter Garden

71609 Sleeping Room with Baby Play Corner

71612 Teen with Pet

71613 Grandparents with Baby

71610 Children's Room