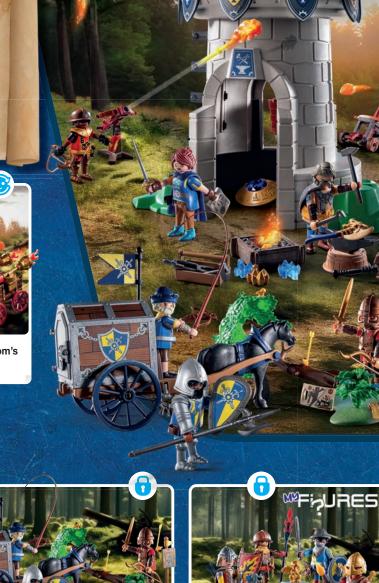

#### HEROIC BATTLES!

Prince Arwynn discovers a hidden knight's tower in the forests of Novelmore. Here, the blacksmith Henryk and his dragon Levi guard a magical fire that uses gold and rare dragonstone to forge powerful weapons.

71485 Roadside Ambush

71483 Knight's Tower with Blacksmith and Dragon

64

71487 My Figures: Knights of Novelmore

71484 Transport Robbery

70671 Novelmore Knights Set

70672 Burnham Raiders Set

71211 Novelmore - Dario's Glider

71297 Novelmore -

Medieval Jousting Area

71300 Novelmore - Combat Robot

NOVELMORE

Watch it on **YouTube** and **YouTube Kids** 

71301 Novelmore -Arwynn with Invincibus

71298 Novelmore vs. Burnham Raiders -**Tournament Arena** 