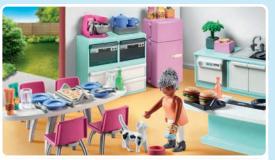

# my j ;; Welcome Home!

Step inside the new, modern home. Immerse yourself in the colourful family life in the large house!

D

71608 Kitchen with Dining Place

58 x 36.5 x 35.5 cm

71607 Living House with Winter Garden

71609 Sleeping Room with Baby Play Corner

71612 Teen with Pet

71613 Grandparents with Baby

71610 Children's Room