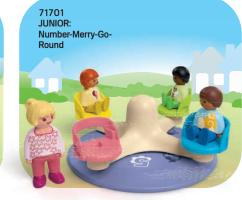

**PLAYMOBIL JUNIOR** also offers the youngest children between the **ages of 1 and 4** their first role-playing experiences with toddler-friendly stacking, puzzle and sorting fun.