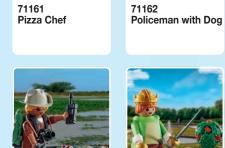

# FAST, DRIVING FUN!

4-10

-0 Exciting races, wild obstacle courses, and crazy stunts - the PLAYMOBIL Funstars are on the loose! Four funny and courageous daredevils transform your room into a race track with their fast karts and lightning-fast driving Manoeuvres, where you set the rules! The highlight: Each kart has a pullback motor that adds a lot of speed to the game!

 $\sim$ 

**All Funstars vehicles** with pull-back motor!

71632 Racing Kart: Wrestler

The unicorn racer

She makes quite an impression

with her flowing unicorn hair!

71634 Racing Kart: Pizza Chef

With cheese and salami on the bonnet, he really heats up the audience!