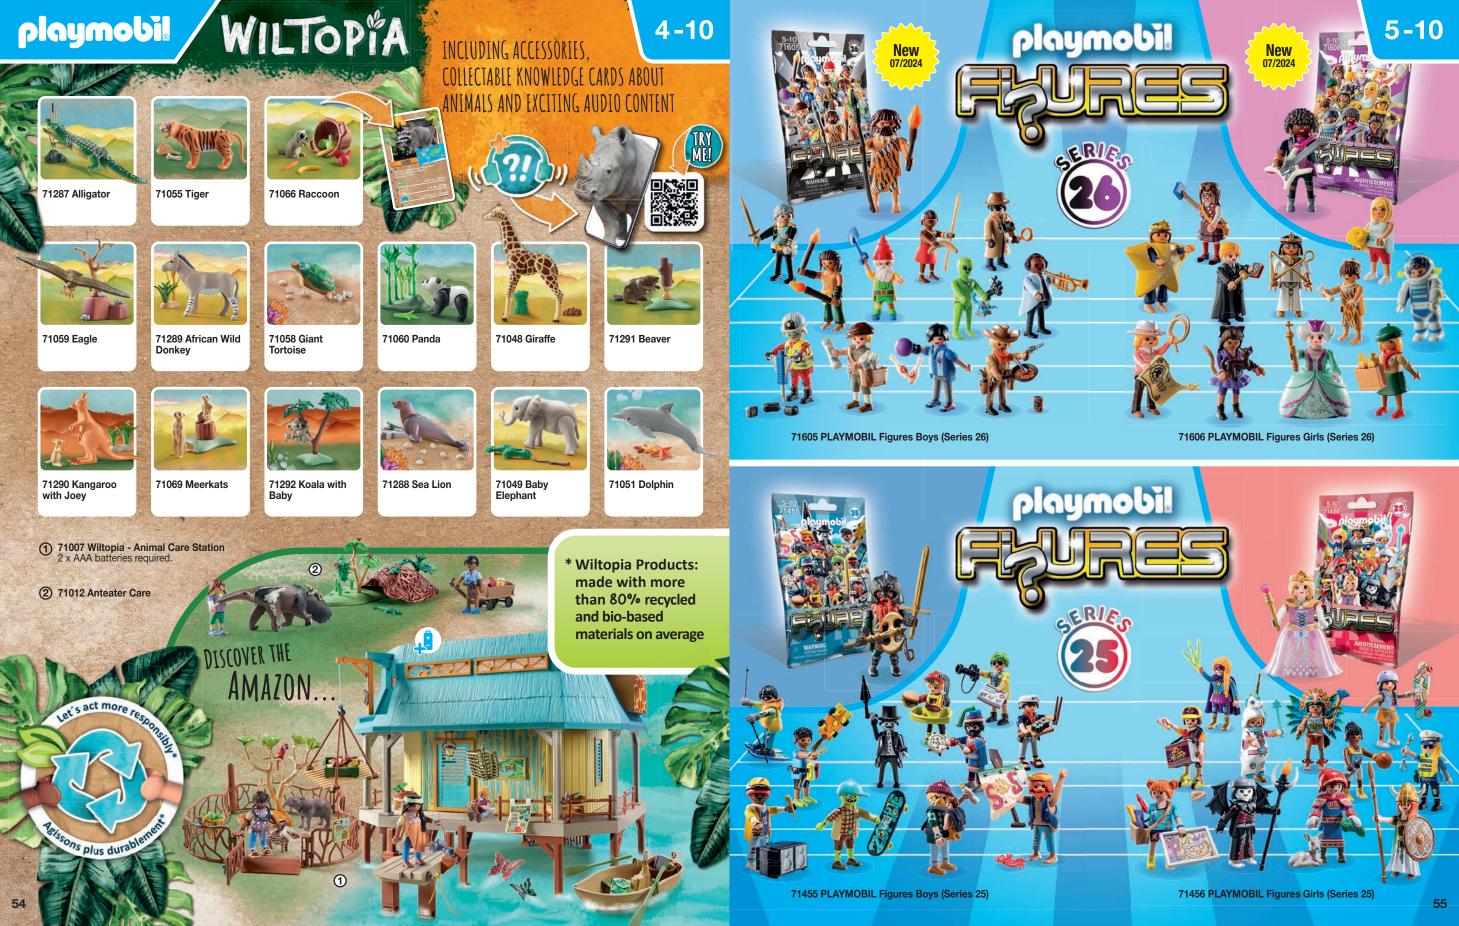

#### PLAY AND DISCOVER SUSTAINABLY

Play worlds such as Wiltopia or the organic farm create **awareness for sustainable behaviour** and make even **complex relationships** tangible for your child. Made from **innovative materials**\*, they represent our step towards a more sustainable future.

Let's act more responsibly - even more play worlds are being made with recycled and bio-based plastics

After Wiltopia, the organic farm and Horses of Waterfall have already been realised with recycled and bio-based material, three more play worlds will be added to the sustainable PLAYMOBIL range in 2024:

The Tiny House, the new PLAYMOBIL House and the Dinos. This means that in 2024 there will be a total of six PLAYMOBIL series on the market that are \*on average made from over 80% recycled and bio-based materials. PCR plastics, i.e. recycled plastics, and bio-based plastics are used. Film bags made from 100% recycled plastics are used for packaging. Shipping/sales packaging and the assembly instructions are made from almost 100% recycled cardboard or recycled paper.