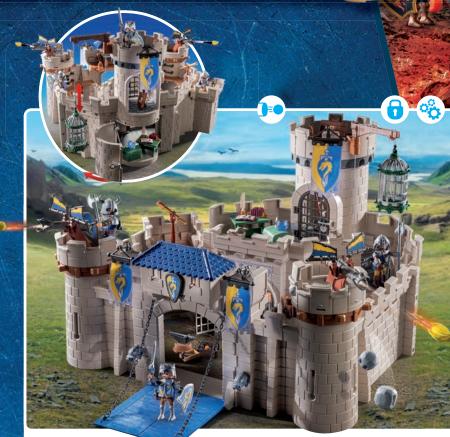

# NOVELMORE

New 09/2024

The young **Prince Arwynn** becomes ruler of Dragonclaw Castle! Together with his knights, he starts a dragon brigade, to protect him against the evil Ember Knights.

71642 Arwynn's Castle

71645 Amoured Guard

71644 Dragon Combat

11

Would you recognise Zira and her dragon in the dark? Which one is the correct dragon shadow?

**3 WODAHS :NOITUJOS** 

71643 Burnham Raider's Battle Wagon

Dragons in the shadows

#### HEROIC BATTLES!

Prince Arwynn discovers a hidden knight's tower in the forests of Novelmore. Here, the blacksmith Henryk and his dragon Levi guard a magical fire that uses gold and rare dragonstone to forge powerful weapons.

71485 Roadside Ambush

71483 Knight's Tower with Blacksmith and Dragon

64

71487 My Figures: Knights of Novelmore

71484 Transport Robbery

70671 Novelmore Knights Set

70672 Burnham Raiders Set

71211 Novelmore - Dario's Glider