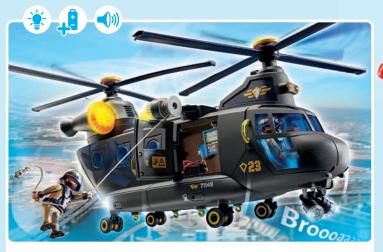

#### **URGENT CALL FOR THE EMERGENCY SERVICES**

The Tactial Unit is always called when the PLAYMOBIL police request additional support. This themed world contains everything that little junior police officers need for a successful mission.

71147 Tactical Unit - Multi-Terrain Quad

71146 Tactical Unit - Figure Set

71149 Tactical Unit - Twin-Prop Helicopter 2 x AAA batteries required.

**71144 Tactical Unit - All-Terrain Vehicle** 1 x AAA battery required.