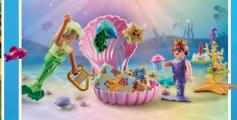

71340 Miraculous: Hawk Moth

69

4-10

Magical World of Mermaids

Princess Magic Mermaids are the protectors of the oceans!

At the undersea animal hospital, they help all kinds of creatures. A new patient is waiting: a cute baby seal.

**Colouring picture** 

71503 Mermaid with Colour-Changing Octopus

71501 Mermaid with Dolphins

4-10

**☆** 

71500 Mermaid with Seahorse Carriage