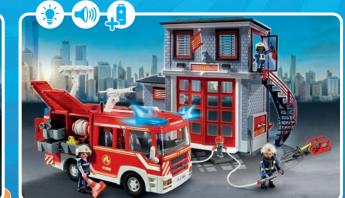

## **HEROES AT WORK!**

Nothing runs in Playmo City without them: the police, fire department and hospital teams work around the clock to ensure order and safety. Together they master every situation, no matter how dicey. Problems? They are there for the brave emergency services to solve!

61 x 21 x 36 cm

**9462 Fire Station** 2 x AAA batteries required.

**9463 Fire Ladder Unit** 2 x AAA batteries required.

71467 Firefighting Mission: Animal Rescue

71466 Fire Motorcycle & Oil Spill 71 Incident 71