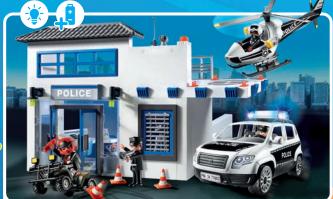

# ACT!ONHEROES

4-10

**Emergency** call at the command centre

**70066 Porsche 911 Carrera 4S Police Car** 4 x AAA batteries required.

6924 Police Roadblock

70572 Bank Robber Chase

6919 Police Headquarters with Prison Cell

**6920 Squad Car with Lights and Sound** 1 x AAA battery required. 70669 Police Figure Set

70568 Prison Escape with Motorcycle

70569 Police Parachute Search