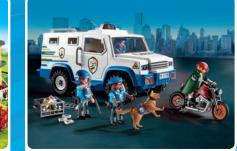

# ACT!ONHEROES

4-10

**Emergency** call at the command centre

**70066 Porsche 911 Carrera 4S Police Car** 4 x AAA batteries required.

6924 Police Roadblock

70572 Bank Robber Chase

6919 Police Headquarters with Prison Cell

**6920 Squad Car with Lights and Sound** 1 x AAA battery required. 70669 Police Figure Set

70568 Prison Escape with Motorcycle

70569 Police Parachute Search