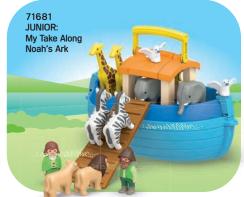

**PLAYMOBIL JUNIOR** also offers the youngest children between the **ages of 1 and 4** their first role-playing experiences with toddler-friendly stacking, puzzle and sorting fun.