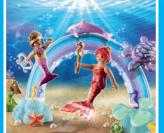

71340 Miraculous: Hawk Moth

69

4-10

Magical World of Mermaids

Princess Magic Mermaids are the protectors of the oceans!

At the undersea animal hospital, they help all kinds of creatures. A new patient is waiting: a cute baby seal.

**Colouring picture** 

71503 Mermaid with Colour-Changing Octopus

71501 Mermaid with Dolphins

4-10

**☆** 

71500 Mermaid with Seahorse Carriage