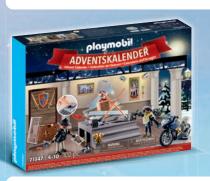

# ADVENT CALENDARS

**PLAYMOBIL** Advent calendars with 24 doors,

waiting for Christmas is really fun!

New 09/2024

70297 JUNIOR Advent Calendar: Snowy Christmas

71345 Advent Calendar: **Christmas Sleigh Ride** 

71344 Advent Calendar: Miraculous: Picnic in Paris

71347 Advent Calendar: Police Museum Theft

71472 Advent Calendar:

Trip to the Christmas Market

71543 Asterix: Roman Chariot

playmobil

71546 Asterix: Prolix