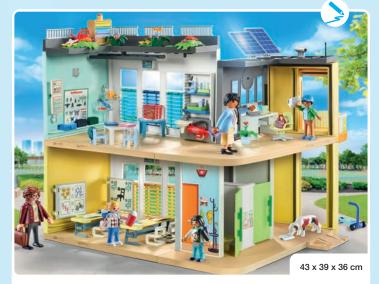

#### Another exciting day in the large school from PLAYMOBIL!

In the modern school building, everyone can help students fulfil their potential. In addition to the classic school subjects, there are also exciting new subjects on the timetable. You can work up a sweat during sports lessons or in the playground, and there are delicious snacks on offer in the lunch kiosk. After an exciting day at school, the bus takes all the children home safely.

70281 Pre-School Adventure Playground

71327 Large School

with Twin Stroller

71332 Traffic Education

71333 Lunch Kiosk

playmobil

Ser.

**71330 Virtual Classroom** 2 x AAA batteries required.

17

71331 Meteorology Class

71329 City School Bus

71328 Sports Hall

Puzzle page

my fre An exciting day in myLife