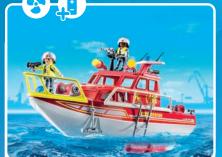

#### WISHES COME TRUE ON OUR BIRTHDAY!

Anniversary special: The most popular products from the PLAYMOBIL past are being relaunched!

 $\sum$ 

71598 Fire Rescue Boat 1 x AA battery required.

 $\overline{0}$ 