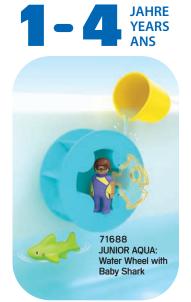

**PLAYMOBIL JUNIOR** also offers the youngest children between the **ages of 1 and 4** their first role-playing experiences with toddler-friendly stacking, puzzle and sorting fun.