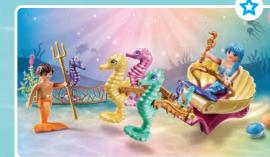

71340 Miraculous: Hawk Moth

69

4-10

Magical World of Mermaids

Princess Magic Mermaids are the protectors of the oceans!

At the undersea animal hospital, they help all kinds of creatures. A new patient is waiting: a cute baby seal.

**Colouring picture** 

71503 Mermaid with Colour-Changing Octopus

71501 Mermaid with Dolphins

4-10

**☆** 

71500 Mermaid with Seahorse Carriage