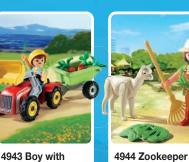

71304 Large Farm

1

71305 Large Electric Tractor

A PAR

71249 Tractor with Harvesting Trailer

71306 Farmers Cargo Bike

71307 Animal Set with Paddock

71248 Farmhouse with Outdoor Area

71444 Young Shepherd with Flock of Sheep

71443 Vegetable Garden with Grandparents

71441 Cosy Train Café with Vegetable Garden

71445 Homemade Strawberry Jam Stall

let's act more re

plus dur

9

71442 Tractor with Trailer and Water Tank