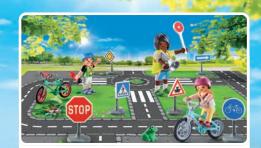

#### Another exciting day in the large school from PLAYMOBIL!

In the modern school building, everyone can help students fulfil their potential. In addition to the classic school subjects, there are also exciting new subjects on the timetable. You can work up a sweat during sports lessons or in the playground, and there are delicious snacks on offer in the lunch kiosk. After an exciting day at school, the bus takes all the children home safely.

70281 Pre-School Adventure Playground

71327 Large School

with Twin Stroller

71332 Traffic Education

71333 Lunch Kiosk

playmobil

Ser.

**71330 Virtual Classroom** 2 x AAA batteries required.

17

71331 Meteorology Class

71329 City School Bus

71328 Sports Hall

Puzzle page

my fre An exciting day in myLife