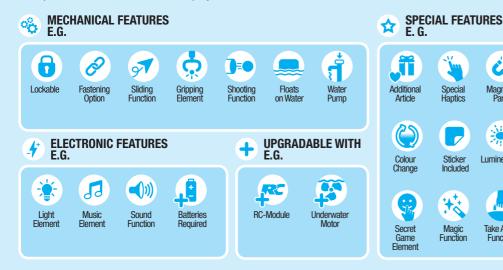

#### SYMBOL OVERVIEW

On special features, functions and play elements

To find the puzzles etc., look out for this symbol

C'

Magnetic

Parts

Luminescent

Take Alona

Function

Special Haptics

Sticker

Included

Magic

**CUSTOMISATION FEATURES** G E.G. Change Writable Combable of Clothes Hair Elements Facial Expression Changes Through Head Rotation 0-99 AGE

RECOMMENDATION