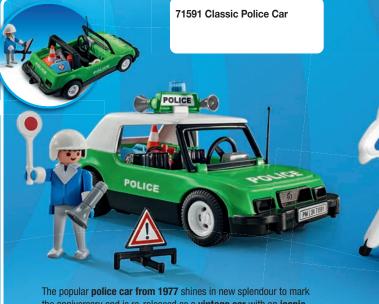

71601 Rainbow Daycare

71602 Police Station 1 x AAA battery required.

4

**71603 Fire Rescue Mega Set** 2 x AA batteries required.

For 50 years, children all over the world have been growing up with our colourful play worlds and even today, many of our first figures can still be found in children's rooms. Thanks to great anniversary articles, there is reason to celebrate this year for all PLAYMOBIL fans big and small.

the anniversary and is re-released as a vintage car with an iconic **PLAYMOBIL** figure.

7.5 centimetres tall and with a friendly smile: the knight was one of the first PLAYMOBIL figures in 1974 and is now available exclusively in gold for the anniversary.