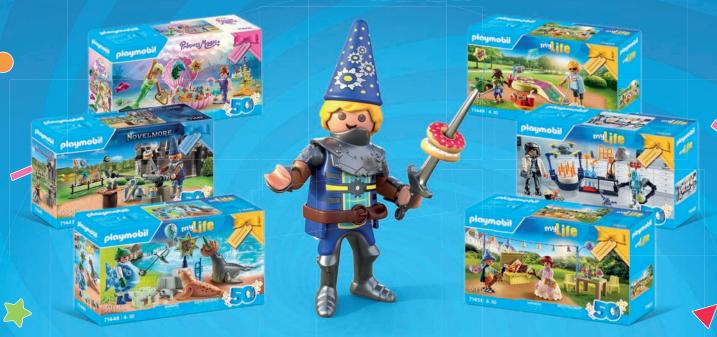

#### **URGENT CALL FOR THE EMERGENCY SERVICES**

The Tactial Unit is always called when the PLAYMOBIL police request additional support. This themed world contains everything that little junior police officers need for a successful mission.

71147 Tactical Unit - Multi-Terrain Quad

71146 Tactical Unit - Figure Set

71149 Tactical Unit - Twin-Prop Helicopter 2 x AAA batteries required.

**71144 Tactical Unit - All-Terrain Vehicle** 1 x AAA battery required.