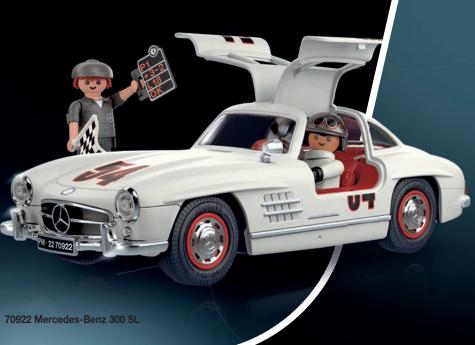

71621 1969 Vespa 150 Sprint Veloce, Light Green

71622 1969 Vespa 150 Sprint Veloce, Blue

5-99

Official Licensed Product

"Mercedes-Benz", the three-pointed star in a ring, and the design of the enclosed product are the intellectual property of Mercedes-Benz Group AG. They are used by geobra Brandstätter Stiftung & Co. KG under license.