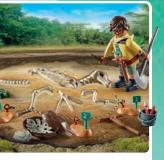

# ON THE TRAIL OF THE DINOSAURS

Noah and his friends have discovered a hidden world of dinosaurs!

Join them on an expedition to explore exciting herbivores and carnivores!

\* Dino Products: made with more than 80% recycled and bio-based materials on average

71524 T-Rex Trace and Tracker

A DOLLAR

71523 Research Camp with Dinos

at's act more n

s plus dura

Includes dinosaur knowledge cards for collecting! 4-10

71527 Excavation Site with Dinosaur Skeleton

71525 Observatory for Dimorphodon