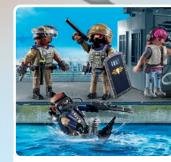

#### **URGENT CALL FOR THE EMERGENCY SERVICES**

The Tactial Unit is always called when the PLAYMOBIL police request additional support. This themed world contains everything that little junior police officers need for a successful mission.

71147 Tactical Unit - Multi-Terrain Quad

71146 Tactical Unit - Figure Set

71149 Tactical Unit - Twin-Prop Helicopter 2 x AAA batteries required.

**71144 Tactical Unit - All-Terrain Vehicle** 1 x AAA battery required.