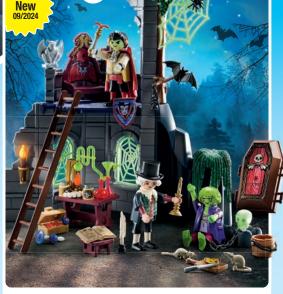

# NOVELMORE

New 09/2024

The young **Prince Arwynn** becomes ruler of Dragonclaw Castle! Together with his knights, he starts a dragon brigade, to protect him against the evil Ember Knights.

71642 Arwynn's Castle

71645 Amoured Guard

71644 Dragon Combat

11

Would you recognise Zira and her dragon in the dark? Which one is the correct dragon shadow?

**3 WODAHS :NOITUJOS** 

71643 Burnham Raider's Battle Wagon

Dragons in the shadows

#### HEROIC BATTLES!

Prince Arwynn discovers a hidden knight's tower in the forests of Novelmore. Here, the blacksmith Henryk and his dragon Levi guard a magical fire that uses gold and rare dragonstone to forge powerful weapons.