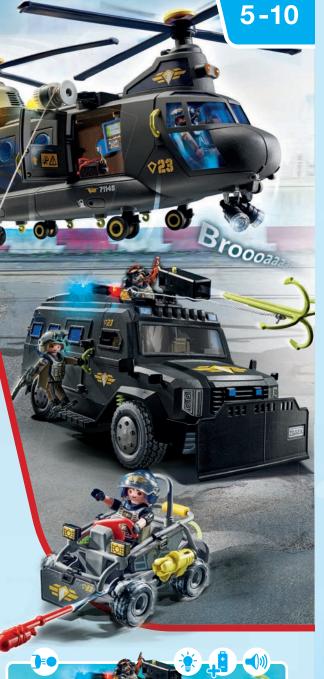

#### **URGENT CALL FOR THE EMERGENCY SERVICES**

The Tactial Unit is always called when the PLAYMOBIL police request additional support. This themed world contains everything that little junior police officers need for a successful mission.

71147 Tactical Unit - Multi-Terrain Quad

71146 Tactical Unit - Figure Set

71149 Tactical Unit - Twin-Prop Helicopter 2 x AAA batteries required.

**71144 Tactical Unit - All-Terrain Vehicle** 1 x AAA battery required.